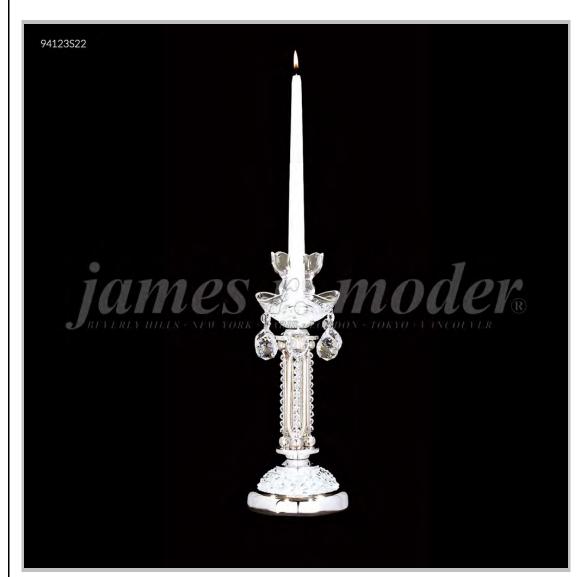

## james r. moder® /moder® IMPACT™ CRYSTAL CHANDELIER Fashion BEVERLY HILLS · NEW YORK · PARIS · LONDON · TOKYO · VANCOUVER

Model #: 94123S22

**Table & Floor Lamps Collection** 

**Specifications** 

SKU: 94123S22 Finish: Silver

Crystal: IMPERIAL Crystal (Clear)

Arms: N/A Shades: N/A

H:13 D/L:5 W: N/A Extends: N/A (inches)

Hanging Weight: 6 (lbs)
Number of Bulbs: N/A
Type of Bulbs: N/A

Circuits: 1 Voltage: 120

Max Wattage: N/A

LED: N/A

Note: Photo is representative of this model but may vary in crystal, finish, or shade options