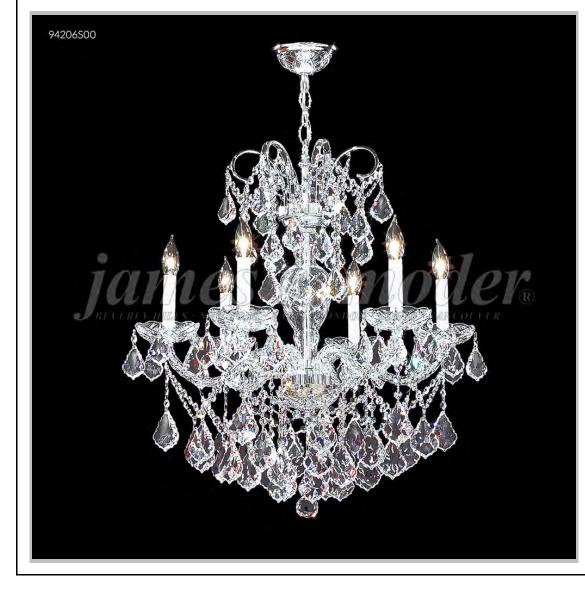

## Model #: 94206S00 **Vienna Collection Specifications** SKU:94206S00 Finish: Silver Crystal: Swarovski crystals (Clear) Arms: 6 Shades: N/A H: 28 D/L: 26 W: N/A Extends: N/A (inches) Hanging Weight: 26 (lbs) Number of Bulbs: 6 Type of Bulbs: E12 Circuits: 1 Voltage: 120 Max Wattage: 60 LED: N/A

Note: Photo is representative of this model but may vary in crystal, finish, or shade options

Call **1-800-840-7158** for prices, to view, order and locate your closest JRM Crystal Gallery Showroom.

View our products in our corporate showroom *james r. moder*<sup>®</sup> Crystal Chandelier Inc., 2050 N. Stemmons Fwy Space 303-1, Dallas TX 75207