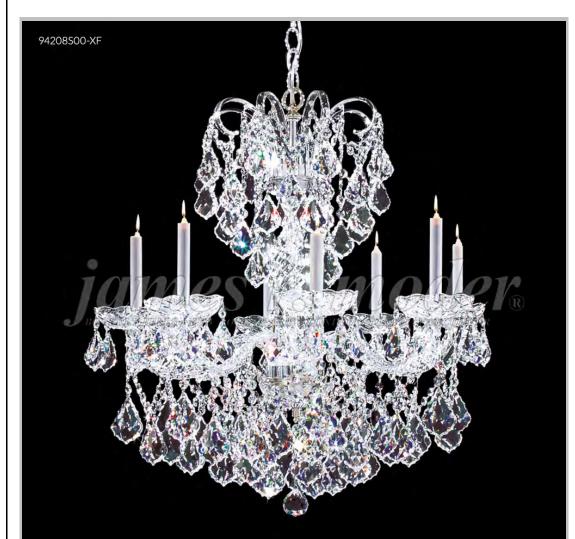

## james r. moder® /moder® IMPACT™ CRYSTAL CHANDELIER Fashion BEVERLY HILLS · NEW YORK · PARIS · LONDON · TOKYO · VANCOUVER

Model #: 94208S00-XF

Vienna Collection

**Specifications** 

SKU: 94208S00-XF

Finish: Silver

Crystal: Swarovski crystals Trad'l Trim

Arms: 8

Shades: N/A

H: 28 D/L: 26 W: N/A Extends: N/A (inches)

Hanging Weight: 35 (lbs)

Number of Bulbs: 8 Type of Bulbs: E12

Circuits: 1 Voltage: 120 Max Wattage: 60

LED: N/A

Note: Photo is representative of this model but may vary in crystal, finish, or shade options