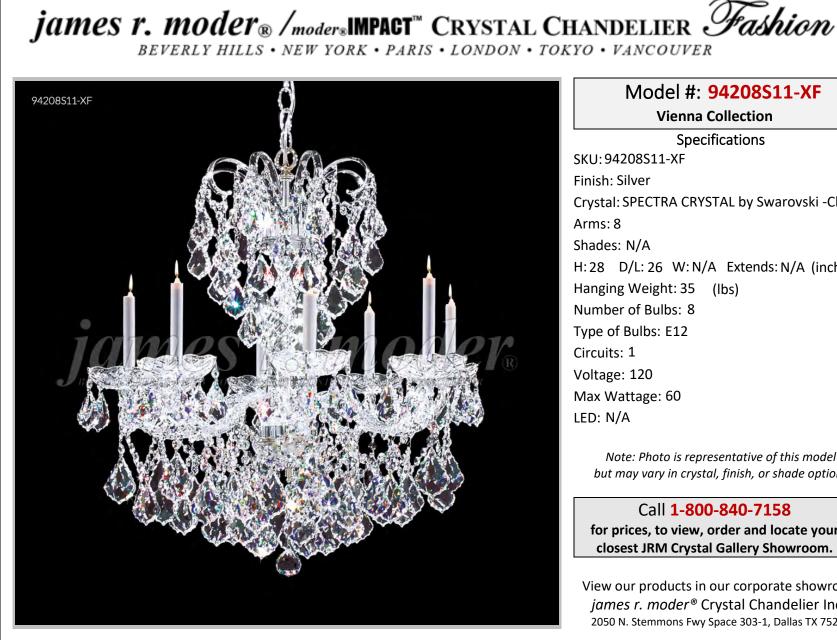

Model #: 94208S11-XF **Vienna Collection Specifications** SKU:94208S11-XF Finish: Silver Crystal: SPECTRA CRYSTAL by Swarovski -Clear Arms: 8 Shades: N/A H: 28 D/L: 26 W: N/A Extends: N/A (inches) Hanging Weight: 35 (lbs) Number of Bulbs: 8 Type of Bulbs: E12 Circuits: 1 Voltage: 120 Max Wattage: 60 LED: N/A

Note: Photo is representative of this model but may vary in crystal, finish, or shade options

Call 1-800-840-7158 for prices, to view, order and locate your closest JRM Crystal Gallery Showroom.

View our products in our corporate showroom james r. moder<sup>®</sup> Crystal Chandelier Inc., 2050 N. Stemmons Fwy Space 303-1, Dallas TX 75207