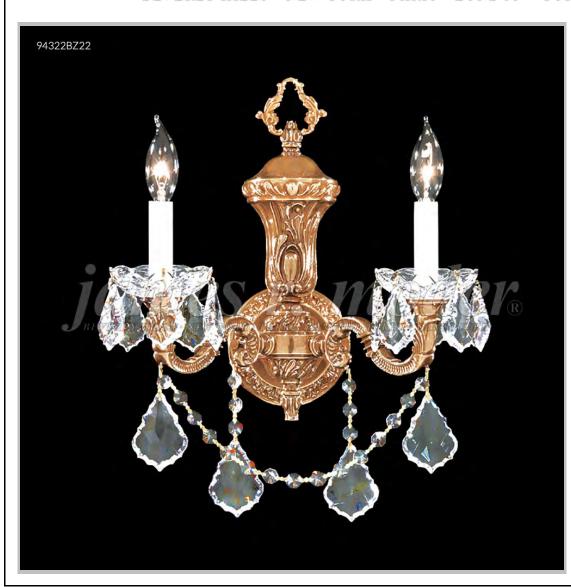

## james r. moder® /moder® IMPACT™ CRYSTAL CHANDELIER Fashion

BEVERLY HILLS • NEW YORK • PARIS • LONDON • TOKYO • VANCOUVER

Model #: 94322BZ0T

**Madrid Cast Brass Collection** 

**Specifications** 

SKU: 94322BZ0T Finish: Bronze

Crystal: Swarovski crystals (Golden Teak)

Arms: 2 Shades: N/A

H:16 D/L:14 W:N/A Extends:8 (inches)

Hanging Weight: 9 (lbs)

Number of Bulbs: 2 Type of Bulbs: E12

Circuits: 1 Voltage: 120 Max Wattage: 60

LED: N/A

Note: Photo is representative of this model but may vary in crystal, finish, or shade options