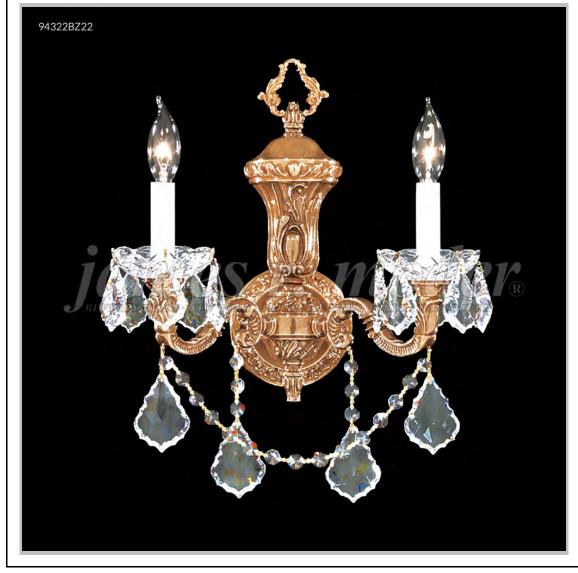

## Model #: 94322BZ2GT

**Madrid Cast Brass Collection** 

**Specifications** SKU:94322BZ2GT Finish: Bronze Crystal: IMPERIAL Crystal (Golden Teak) Arms: 2 Shades: N/A H:16 D/L:14 W:N/A Extends:8 (inches) Hanging Weight: 9 (lbs) Number of Bulbs: 2 Type of Bulbs: E12 Circuits: 1 Voltage: 120 Max Wattage: 60 LED: N/A

Note: Photo is representative of this model but may vary in crystal, finish, or shade options

Call **1-800-840-7158** for prices, to view, order and locate your closest JRM Crystal Gallery Showroom.

View our products in our corporate showroom *james r. moder*<sup>®</sup> Crystal Chandelier Inc., 2050 N. Stemmons Fwy Space 303-1, Dallas TX 75207