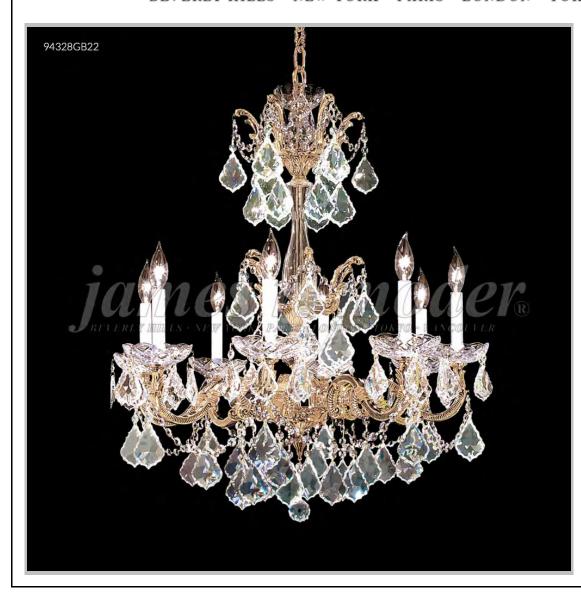

## james r. moder® /moder® IMPACT™ CRYSTAL CHANDELIER Fashion BEVERLY HILLS · NEW YORK · PARIS · LONDON · TOKYO · VANCOUVER

Model #: 94328GB0T

**Madrid Cast Brass Collection** 

**Specifications** 

SKU: 94328GB0T

Finish: Gold-Brown Patina

Crystal: Swarovski crystals (Golden Teak)

Arms: 8

Shades: N/A

H:34 D/L:27 W: N/A Extends: N/A (inches)

Hanging Weight: 45 (lbs)

Number of Bulbs: 8 Type of Bulbs: E12

Circuits: 1 Voltage: 120 Max Wattage: 60

LED: N/A

Note: Photo is representative of this model but may vary in crystal, finish, or shade options