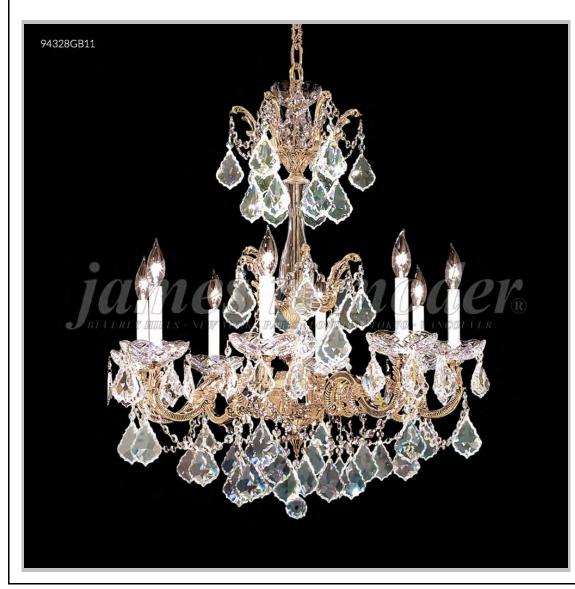

## james r. moder® /moder® IMPACT™ CRYSTAL CHANDELIER Fashion BEVERLY HILLS · NEW YORK · PARIS · LONDON · TOKYO · VANCOUVER

Model #: **94328GB11** 

**Madrid Cast Brass Collection** 

**Specifications** 

SKU: 94328GB11

Finish: Gold-Brown Patina

Crystal: SPECTRA CRYSTAL by Swarovski -Clear

Arms: 8

Shades: N/A

H:34 D/L:27 W: N/A Extends: N/A (inches)

Hanging Weight: 45 (lbs)

Number of Bulbs: 8
Type of Bulbs: E12

Circuits: 1 Voltage: 120 Max Wattage: 60

LED: N/A

Note: Photo is representative of this model but may vary in crystal, finish, or shade options