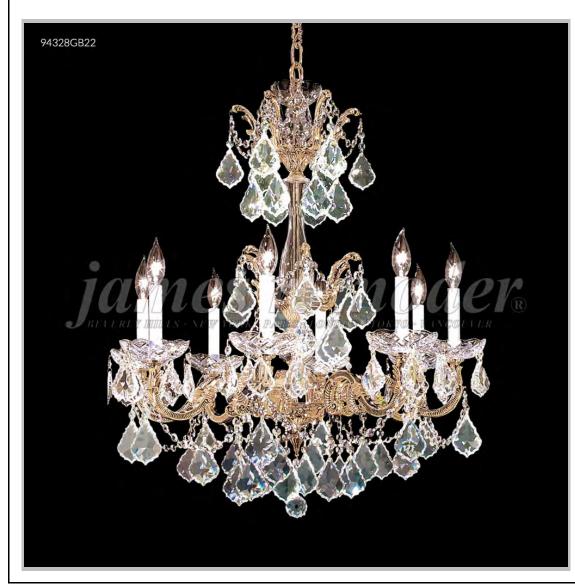

## james r. moder® /moder® IMPACT™ CRYSTAL CHANDELIER Fashion BEVERLY HILLS · NEW YORK · PARIS · LONDON · TOKYO · VANCOUVER

Model #: 94328GB2GT

**Madrid Cast Brass Collection** 

**Specifications** 

SKU:94328GB2GT

Finish: Gold-Brown Patina

Crystal: IMPERIAL Crystal (Golden Teak)

Arms: 8

Shades: N/A

H:34 D/L:27 W: N/A Extends: N/A (inches)

Hanging Weight: 45 (lbs)

Number of Bulbs: 8 Type of Bulbs: E12

Circuits: 1
Voltage: 120
Max Wattage: 60

LED: N/A

Note: Photo is representative of this model but may vary in crystal, finish, or shade options