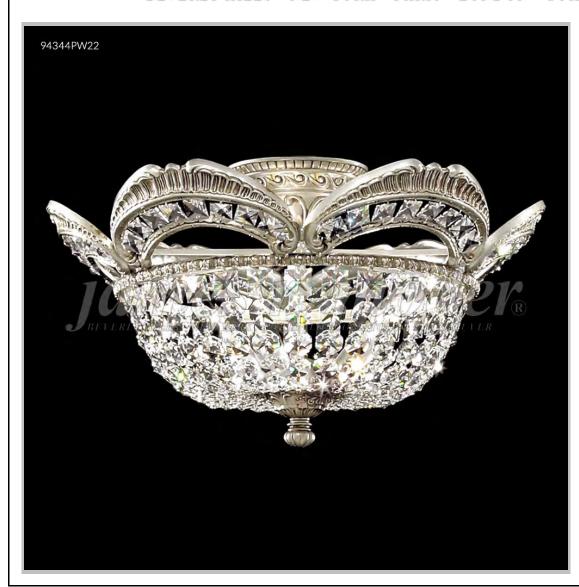

## james r. moder® /moder® IMPACT™ CRYSTAL CHANDELIER Fashion

BEVERLY HILLS • NEW YORK • PARIS • LONDON • TOKYO • VANCOUVER

Model #: 94344PW22

**Dynasty Cast Brass Collection** 

**Specifications** 

SKU: 94344PW22 Finish: Pewter

Crystal: IMPERIAL Crystal (Clear)

Arms: N/A Shades: N/A

H:10 D/L:17 W:N/A Extends:N/A (inches)

Hanging Weight: 13 (lbs)

Number of Bulbs: 3 Type of Bulbs: E12

Circuits: 1 Voltage: 120 Max Wattage: 60

LED: N/A

Note: Photo is representative of this model but may vary in crystal, finish, or shade options