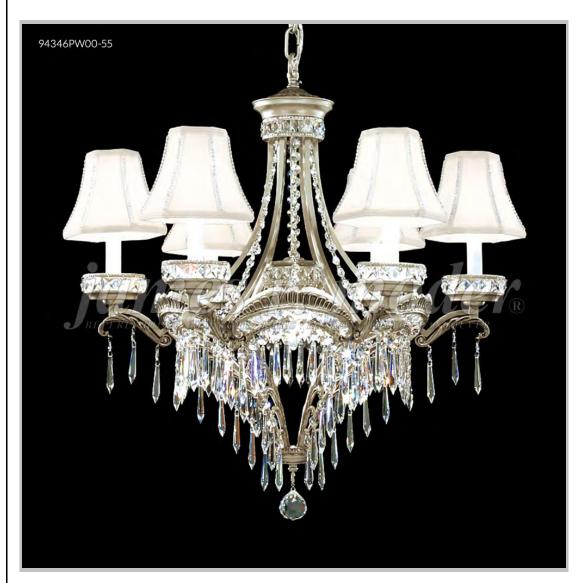

## james r. moder® /moder® IMPACT™ CRYSTAL CHANDELIER Fashion

BEVERLY HILLS • NEW YORK • PARIS • LONDON • TOKYO • VANCOUVER

Model #: 94346PW00-55

**Dynasty Cast Brass Collection** 

**Specifications** 

SKU: 94346PW00-55

Finish: Pewter

Crystal: Swarovski crystals (Clear)

Arms: 6

Shades: Non-tilt Shantung Silk Shade

H: 27 D/L: 25 W: N/A Extends: N/A (inches)

Hanging Weight: 28 (lbs)

Number of Bulbs: 7 Type of Bulbs: E12

Circuits: 1 Voltage: 120 Max Wattage: 60

LED: N/A

Note: Photo is representative of this model but may vary in crystal, finish, or shade options