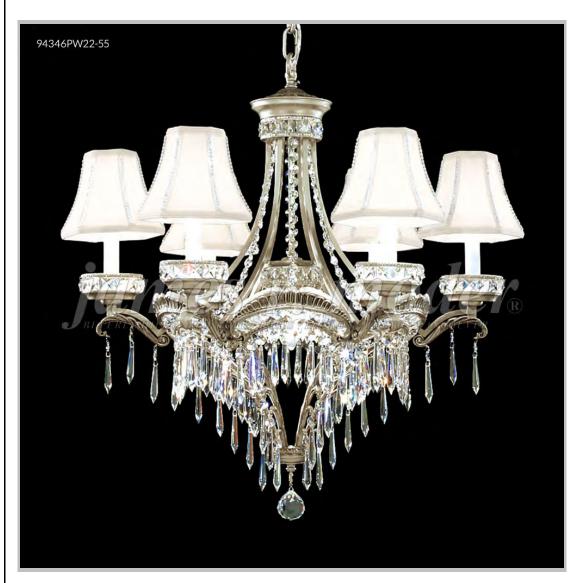

## james r. moder® /moder® IMPACT™ CRYSTAL CHANDELIER Fashion

Model #: 94346PW11

**Dynasty Cast Brass Collection** 

**Specifications** 

SKU: 94346PW11 Finish: Pewter

Crystal: SPECTRA CRYSTAL by Swarovski -Clear

Arms: 6 Shades: N/A

H: 27 D/L: 25 W: N/A Extends: N/A (inches)

Hanging Weight: 28 (lbs)

Number of Bulbs: 7 Type of Bulbs: E12

Circuits: 1 Voltage: 120 Max Wattage: 60

LED: N/A

Note: Photo is representative of this model but may vary in crystal, finish, or shade options