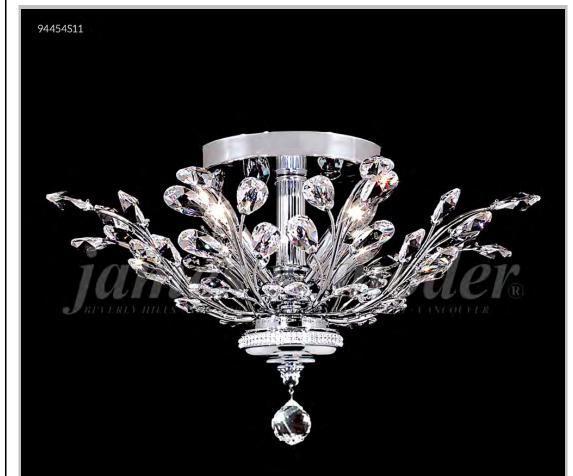

## james r. moder® /moder® IMPACT™ CRYSTAL CHANDELIER Fashion BEVERLY HILLS · NEW YORK · PARIS · LONDON · TOKYO · VANCOUVER

Model #: 94454\$11

Florale Collection

**Specifications** 

SKU: 94454S11 Finish: Silver

Crystal: SPECTRA CRYSTAL by Swarovski -Clear

Arms: N/A Shades: N/A

H: 13 D/L: 21 W: N/A Extends: N/A (inches)

Hanging Weight: 8 (lbs)

Number of Bulbs: 4 Type of Bulbs: E12

Circuits: 1 Voltage: 120 Max Wattage: 60

LED: N/A

Note: Photo is representative of this model but may vary in crystal, finish, or shade options