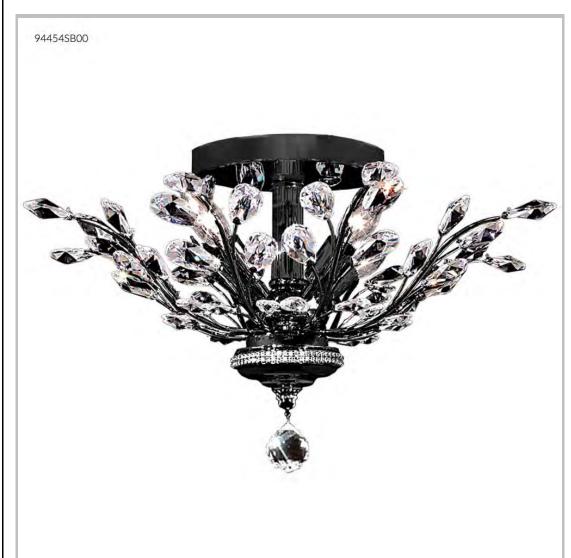

## james r. moder® /moder® IMPACT™ CRYSTAL CHANDELIER Fashion

BEVERLY HILLS • NEW YORK • PARIS • LONDON • TOKYO • VANCOUVER

Model #: 94454SB00

**Florale Collection** 

**Specifications** 

SKU: 94454SB00 Finish: Satin Black

Crystal: Swarovski crystals (Clear)

Arms: N/A Shades: N/A

H: 13 D/L: 21 W: N/A Extends: N/A (inches)

Hanging Weight: 8 (lbs)

Number of Bulbs: 4 Type of Bulbs: E12

Circuits: 1 Voltage: 120 Max Wattage: 60

LED: N/A

Note: Photo is representative of this model but may vary in crystal, finish, or shade options