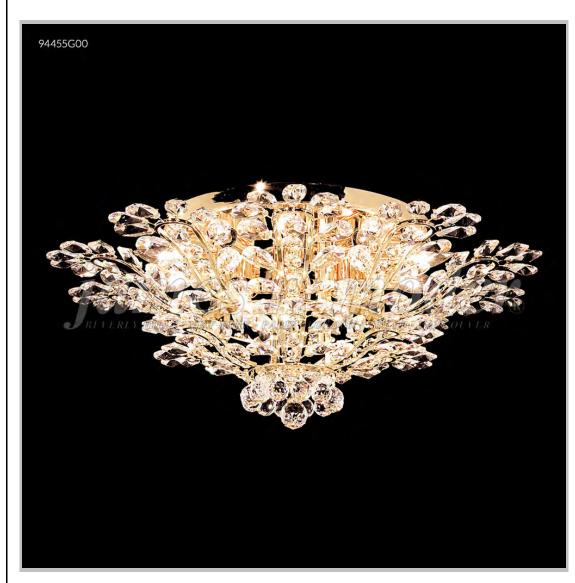

## james r. moder® /moder® IMPACT™ CRYSTAL CHANDELIER Fashion

BEVERLY HILLS • NEW YORK • PARIS • LONDON • TOKYO • VANCOUVER

Model #: 94455G00

**Florale Collection** 

**Specifications** 

SKU: 94455G00 Finish: Gold

Crystal: Swarovski crystals (Clear)

Arms: N/A Shades: N/A

H:12 D/L:27 W: N/A Extends: N/A (inches)

Hanging Weight: 11 (lbs)

Number of Bulbs: 14 Type of Bulbs: E12

Circuits: 1 Voltage: 120 Max Wattage: 60

LED: N/A

Note: Photo is representative of this model but may vary in crystal, finish, or shade options