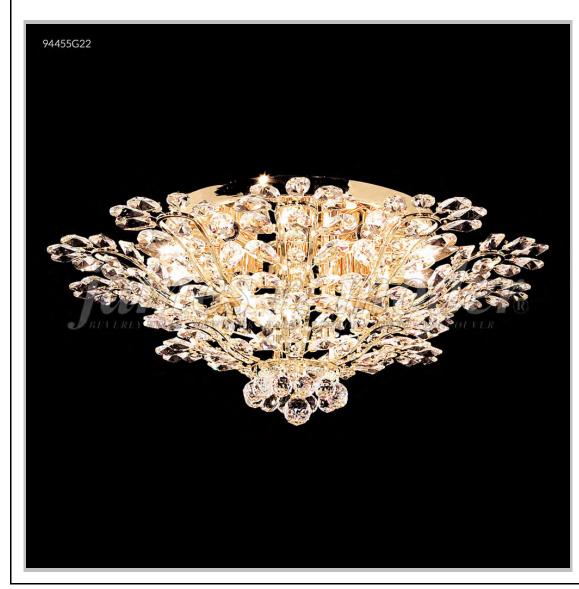

## james r. moder® /moder® IMPACT™ CRYSTAL CHANDELIER Fashion BEVERLY HILLS · NEW YORK · PARIS · LONDON · TOKYO · VANCOUVER

Model #: 94455S00

**Florale Collection** 

**Specifications** 

SKU: 94455S00 Finish: Silver

Crystal: Swarovski crystals (Clear)

Arms: N/A Shades: N/A

H: 12 D/L: 27 W: N/A Extends: N/A (inches)

Hanging Weight: 11 (lbs)

Number of Bulbs: 14 Type of Bulbs: E12

Circuits: 1 Voltage: 120 Max Wattage: 60

LED: N/A

Note: Photo is representative of this model but may vary in crystal, finish, or shade options