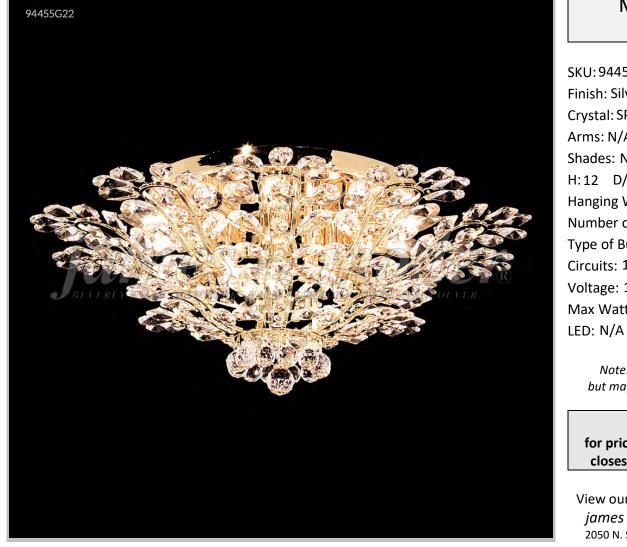

## Model #: 94455S11 Florale Collection Specifications SKU: 94455S11 Finish: Silver Crystal: SPECTRA CRYSTAL by Swarovski -Clear Arms: N/A Shades: N/A H: 12 D/L: 27 W: N/A Extends: N/A (inches) Hanging Weight: 11 (lbs) Number of Bulbs: 14 Type of Bulbs: E12 Circuits: 1 Voltage: 120 Max Wattage: 60

Note: Photo is representative of this model but may vary in crystal, finish, or shade options

Call **1-800-840-7158** for prices, to view, order and locate your closest JRM Crystal Gallery Showroom.

View our products in our corporate showroom *james r. moder*<sup>®</sup> Crystal Chandelier Inc., 2050 N. Stemmons Fwy Space 303-1, Dallas TX 75207