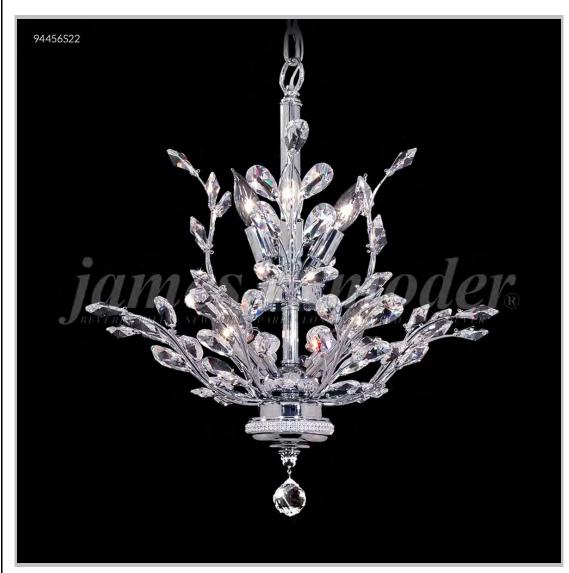

## james r. moder® /moder® IMPACT™ CRYSTAL CHANDELIER Fashion

Model #: 94456G2M

**Florale Collection** 

Specifications

SKU: 94456G2M Finish: Gold

Crystal: IMPERIAL Crystal (Amethyst)

Arms: N/A Shades: N/A

H:22 D/L:21 W:N/A Extends:N/A (inches)

Hanging Weight: 16 (lbs)

Number of Bulbs: 8 Type of Bulbs: E12

Circuits: 1 Voltage: 120 Max Wattage: 60

LED: N/A

Note: Photo is representative of this model but may vary in crystal, finish, or shade options