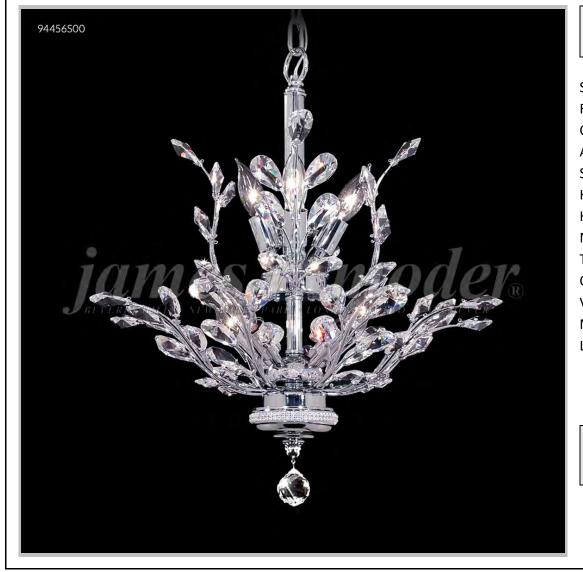

## Model #: 94456S00 Florale Collection Specifications SKU: 94456S00 Finish: Silver Crystal: Swarovski crystals (Clear) Arms: N/A Shades: N/A H: 22 D/L: 21 W: N/A Extends: N/A (inches) Hanging Weight: 16 (lbs) Number of Bulbs: 8 Type of Bulbs: E12 Circuits: 1 Voltage: 120

Max Wattage: 60 LED: N/A

> Note: Photo is representative of this model but may vary in crystal, finish, or shade options

Call **1-800-840-7158** for prices, to view, order and locate your closest JRM Crystal Gallery Showroom.