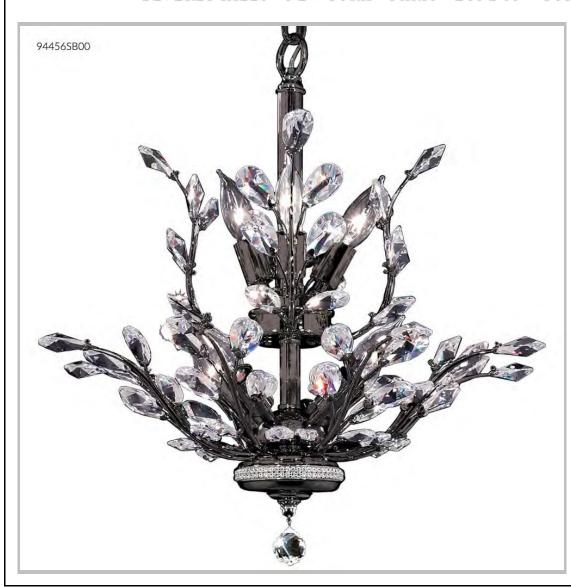

## james r. moder® /moder® IMPACT™ CRYSTAL CHANDELIER Fashion

BEVERLY HILLS • NEW YORK • PARIS • LONDON • TOKYO • VANCOUVER

Model #: 94456SB00

**Florale Collection** 

**Specifications** 

SKU: 94456SB00 Finish: Satin Black

Crystal: Swarovski crystals (Clear)

Arms: N/A Shades: N/A

H:22 D/L:21 W:N/A Extends:N/A (inches)

Hanging Weight: 16 (lbs)

Number of Bulbs: 8 Type of Bulbs: E12

Circuits: 1 Voltage: 120 Max Wattage: 60

LED: N/A

Note: Photo is representative of this model but may vary in crystal, finish, or shade options