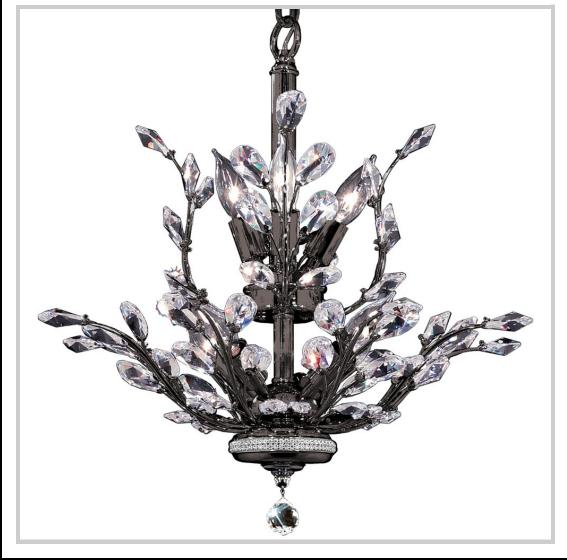

## Model #: 94456SB0T **Florale Collection** Specifications SKU: 94456SB0T Finish: Satin Black Crystal: Swarovski crystals (Golden Teak) Arms: N/A Shades: N/A H: 22.0 D/L: 21.0 W: N/A Extends: N/A (inches) Hanging Weight: 16 (lbs) Number of Bulbs: 8 Type of Bulbs: E12 Circuits: 1 Voltage: 120 Max Wattage: 60 LED: *Note: Photo is representative of this model but* may vary in crystal, finish, or shade options. Call 1-800-840-7158