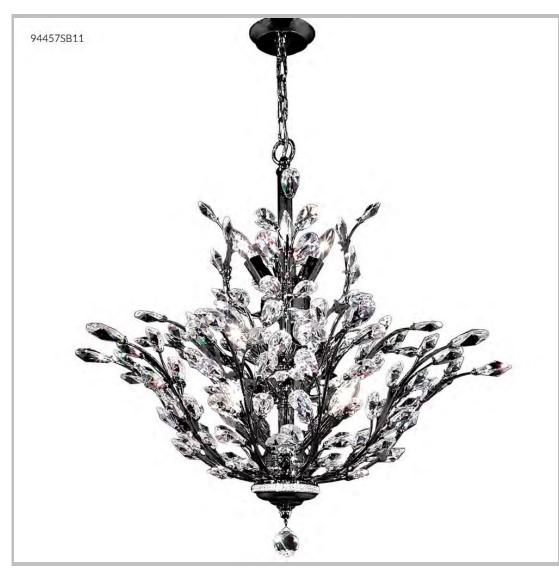

## james r. moder® /moder® IMPACT™ CRYSTAL CHANDELIER Fashion

Model #: 94457SB11

**Florale Collection** 

**Specifications** 

SKU: 94457SB11 Finish: Satin Black

Crystal: SPECTRA CRYSTAL by Swarovski -Clear

Arms: N/A Shades: N/A

H: 27 D/L: 27 W: N/A Extends: N/A (inches)

Hanging Weight: 36 (lbs)

Number of Bulbs: 13 Type of Bulbs: E12

Circuits: 1 Voltage: 120 Max Wattage: 60

LED: N/A

Note: Photo is representative of this model but may vary in crystal, finish, or shade options