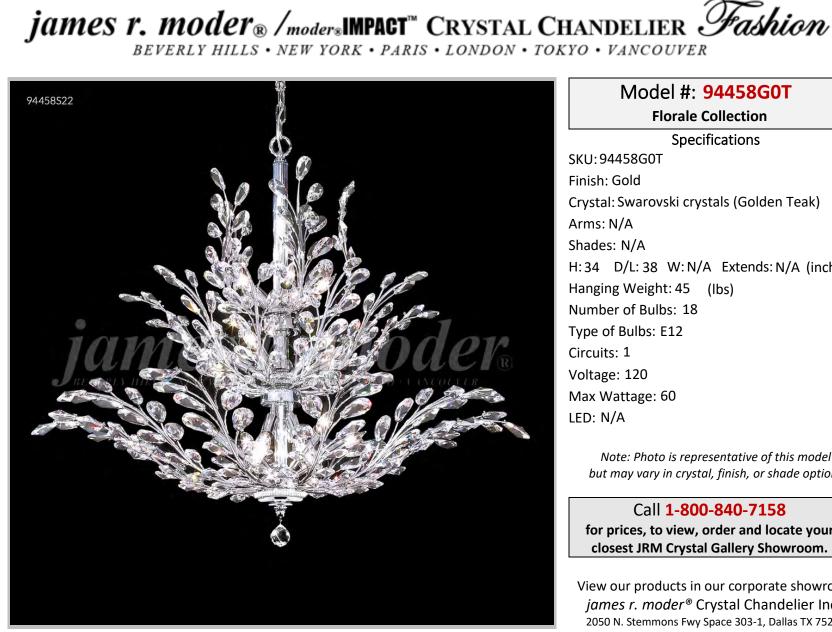

## Model #: 94458G0T **Florale Collection Specifications** SKU:94458G0T Finish: Gold Crystal: Swarovski crystals (Golden Teak) Arms: N/A Shades: N/A H: 34 D/L: 38 W: N/A Extends: N/A (inches) Hanging Weight: 45 (lbs) Number of Bulbs: 18 Type of Bulbs: E12 Circuits: 1 Voltage: 120 Max Wattage: 60 LED: N/A

Note: Photo is representative of this model but may vary in crystal, finish, or shade options

Call 1-800-840-7158 for prices, to view, order and locate your closest JRM Crystal Gallery Showroom.

View our products in our corporate showroom james r. moder<sup>®</sup> Crystal Chandelier Inc., 2050 N. Stemmons Fwy Space 303-1, Dallas TX 75207