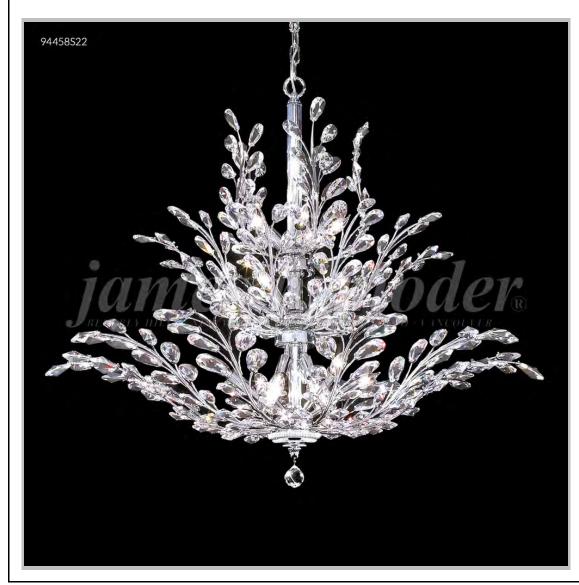

## james r. moder® /moder® IMPACT™ CRYSTAL CHANDELIER Fashion BEVERLY HILLS · NEW YORK · PARIS · LONDON · TOKYO · VANCOUVER

Model #: 94458G2G

**Florale Collection** 

**Specifications** 

SKU: 94458G2G Finish: Gold

Crystal: IMPERIAL Crystal (Green)

Arms: N/A Shades: N/A

H:34 D/L:38 W:N/A Extends:N/A (inches)

Hanging Weight: 45 (lbs)

Number of Bulbs: 18 Type of Bulbs: E12

Circuits: 1 Voltage: 120 Max Wattage: 60

LED: N/A

Note: Photo is representative of this model but may vary in crystal, finish, or shade options