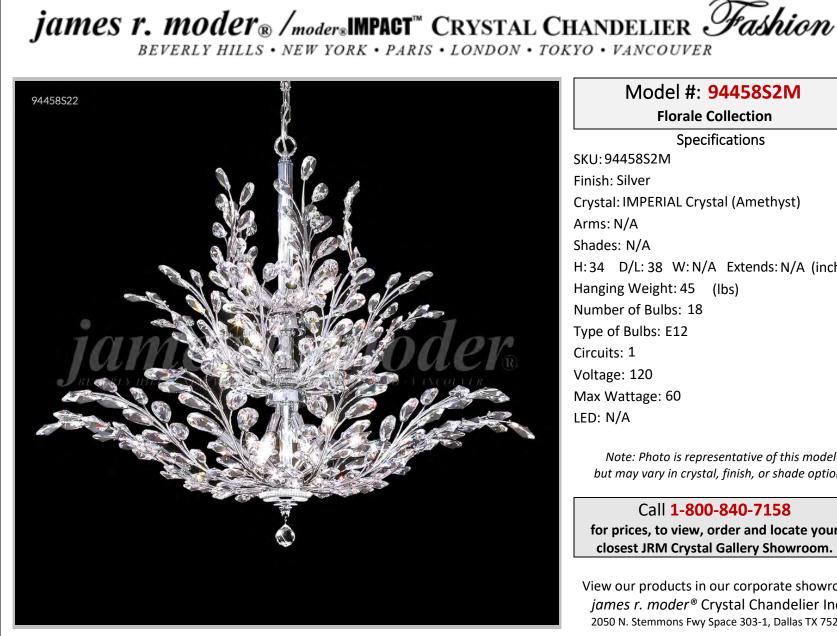

## Model #: 94458S2M **Florale Collection Specifications** SKU:94458S2M Finish: Silver Crystal: IMPERIAL Crystal (Amethyst) Arms: N/A Shades: N/A H: 34 D/L: 38 W: N/A Extends: N/A (inches) Hanging Weight: 45 (lbs) Number of Bulbs: 18 Type of Bulbs: E12 Circuits: 1 Voltage: 120 Max Wattage: 60

Note: Photo is representative of this model but may vary in crystal, finish, or shade options

Call 1-800-840-7158 for prices, to view, order and locate your closest JRM Crystal Gallery Showroom.

View our products in our corporate showroom james r. moder<sup>®</sup> Crystal Chandelier Inc., 2050 N. Stemmons Fwy Space 303-1, Dallas TX 75207