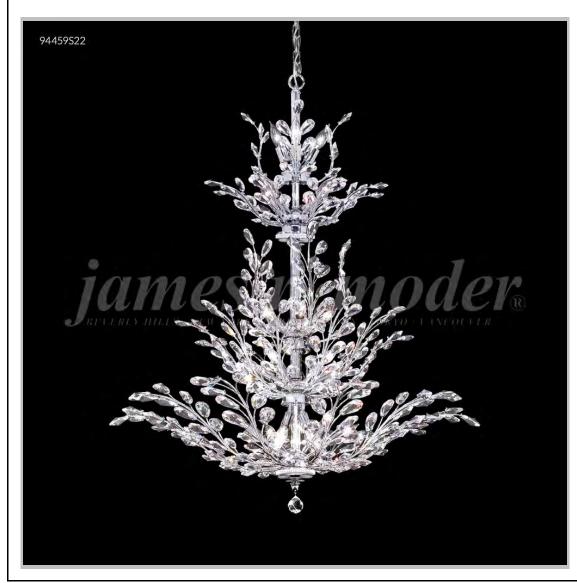

## james r. moder® /moder® IMPACT™ CRYSTAL CHANDELIER Fashion BEVERLY HILLS · NEW YORK · PARIS · LONDON · TOKYO · VANCOUVER

Model #: 94459S2M

**Florale Collection** 

**Specifications** 

SKU: 94459S2M Finish: Silver

Crystal: IMPERIAL Crystal (Amethyst)

Arms: N/A Shades: N/A

H:51 D/L:38 W:N/A Extends:N/A (inches)

Hanging Weight: 55 (lbs)

Number of Bulbs: 26 Type of Bulbs: E12

Circuits: 2 Voltage: 120 Max Wattage: 60

LED: N/A

Note: Photo is representative of this model but may vary in crystal, finish, or shade options