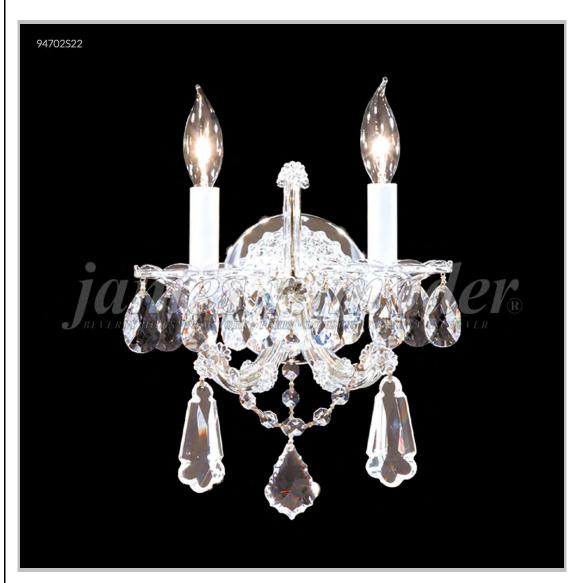

## james r. moder® /moder® IMPACT™ CRYSTAL CHANDELIER Fashion

BEVERLY HILLS • NEW YORK • PARIS • LONDON • TOKYO • VANCOUVER

Model #: 94702GL22

**Maria Theresa Royal Collection** 

**Specifications** 

SKU: 94702GL22 Finish: Gold Lustre

Crystal: IMPERIAL Crystal (Clear)

Arms: 2

Shades: N/A

H:14 D/L:11 W:N/A Extends:9 (inches)

Hanging Weight: 4 (lbs)

Number of Bulbs: 2 Type of Bulbs: E12

Circuits: 1 Voltage: 120 Max Wattage: 60

LED: N/A

Note: Photo is representative of this model but may vary in crystal, finish, or shade options