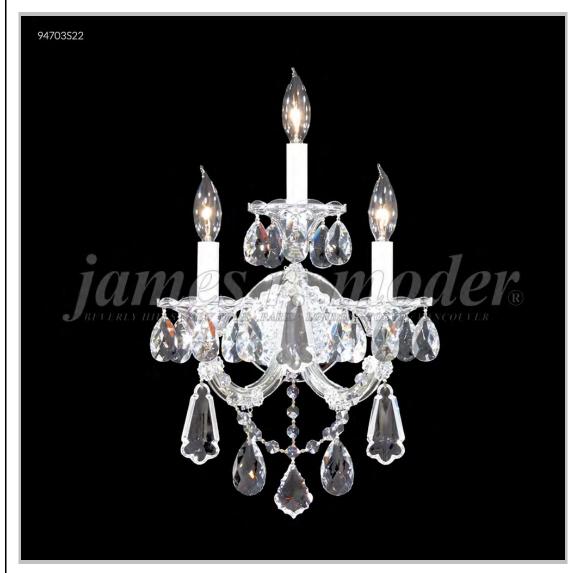

## james r. moder® /moder® IMPACT™ CRYSTAL CHANDELIER Fashion BEVERLY HILLS · NEW YORK · PARIS · LONDON · TOKYO · VANCOUVER

Model #: 94703GL22

**Maria Theresa Royal Collection** 

**Specifications** 

SKU: 94703GL22 Finish: Gold Lustre

Crystal: IMPERIAL Crystal (Clear)

Arms: 3

Shades: N/A

H: 19 D/L: 12 W: N/A Extends: 10 (inches)

Hanging Weight: 8 (lbs)

Number of Bulbs: 3 Type of Bulbs: E12

Circuits: 1 Voltage: 120 Max Wattage: 60

LED: N/A

Note: Photo is representative of this model but may vary in crystal, finish, or shade options