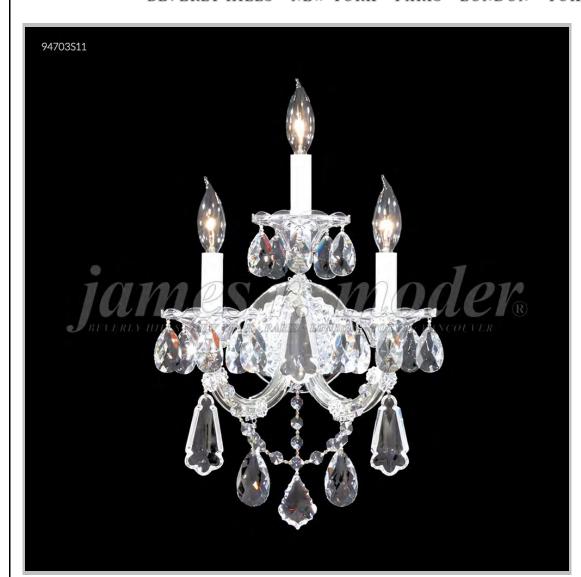

## james r. moder® /moder® IMPACT™ CRYSTAL CHANDELIER Fashion BEVERLY HILLS · NEW YORK · PARIS · LONDON · TOKYO · VANCOUVER

Model #: 94703S11

**Maria Theresa Royal Collection** 

**Specifications** 

SKU: 94703S11 Finish: Silver

Crystal: SPECTRA CRYSTAL by Swarovski -Clear

Arms: 3 Shades: N/A

H: 19 D/L: 12 W: N/A Extends: 10 (inches)

Hanging Weight: 8 (lbs)

Number of Bulbs: 3 Type of Bulbs: E12

Circuits: 1 Voltage: 120 Max Wattage: 60

LED: N/A

Note: Photo is representative of this model but may vary in crystal, finish, or shade options