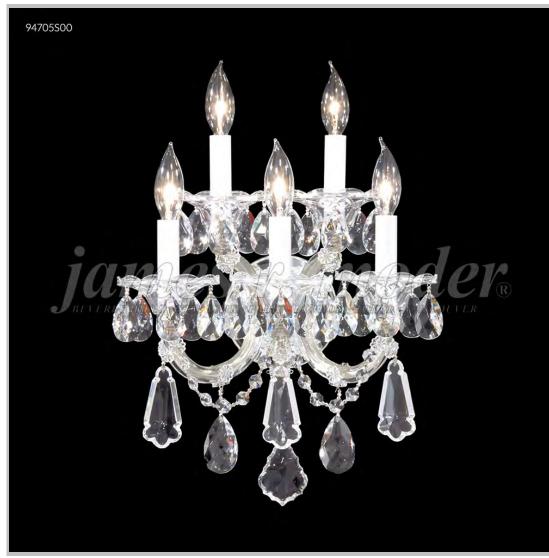

## james r. moder® /moder® IMPACT™ CRYSTAL CHANDELIER Fashion BEVERLY HILLS · NEW YORK · PARIS · LONDON · TOKYO · VANCOUVER

Model #: 94705S00

**Maria Theresa Royal Collection** 

**Specifications** 

SKU: 94705S00 Finish: Silver

Crystal: Swarovski crystals (Clear)

Arms: 5 Shades: N/A

H: 19 D/L: 14 W: N/A Extends: 10 (inches)

Hanging Weight: 14 (lbs)

Number of Bulbs: 5 Type of Bulbs: E12

Circuits: 1 Voltage: 120 Max Wattage: 60

LED: N/A

Note: Photo is representative of this model but may vary in crystal, finish, or shade options