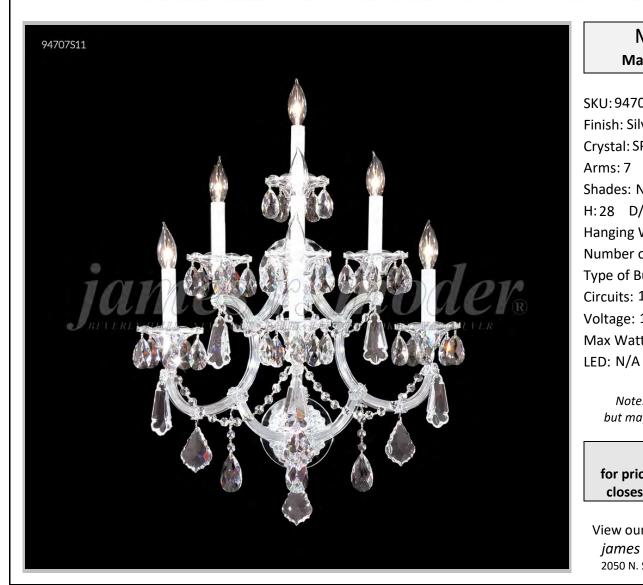

## james r. moder® /moder®IMPACT™ CRYSTAL CHANDELIER Fashion BEVERLY HILLS • NEW YORK • PARIS • LONDON • TOKYO • VANCOUVER

Model #: 94707S11

**Maria Theresa Royal Collection** 

**Specifications** 

SKU: 94707S11 Finish: Silver

Crystal: SPECTRA CRYSTAL by Swarovski -Clear

Arms: 7 Shades: N/A

H: 28 D/L: 19 W: N/A Extends: 15 (inches)

Hanging Weight: 25 (lbs)

Number of Bulbs: 7 Type of Bulbs: E12

Circuits: 1 Voltage: 120 Max Wattage: 60

> Note: Photo is representative of this model but may vary in crystal, finish, or shade options