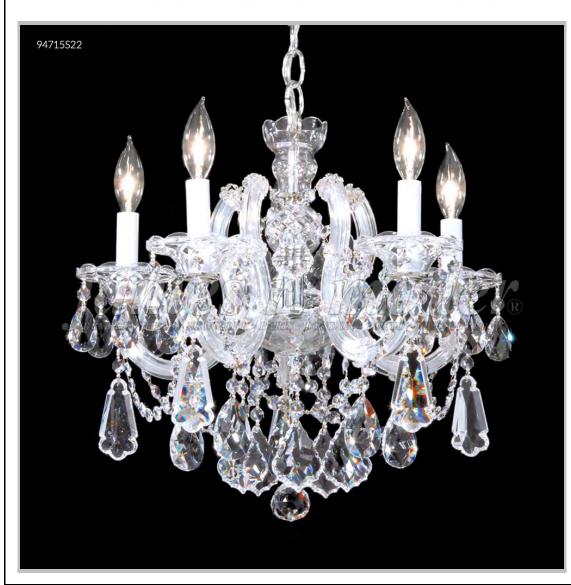

## james r. moder® /moder® IMPACT™ CRYSTAL CHANDELIER Fashion

BEVERLY HILLS • NEW YORK • PARIS • LONDON • TOKYO • VANCOUVER

Model #: 94715S22

**Maria Theresa Royal Collection** 

**Specifications** 

SKU: 94715S22 Finish: Silver

Crystal: IMPERIAL Crystal (Clear)

Arms: 5

Shades: N/A

H:17 D/L:18 W:N/A Extends:N/A (inches)

Hanging Weight: 15 (lbs)

Number of Bulbs: 5 Type of Bulbs: E12

Circuits: 1 Voltage: 120 Max Wattage: 60

LED: N/A

Note: Photo is representative of this model but may vary in crystal, finish, or shade options