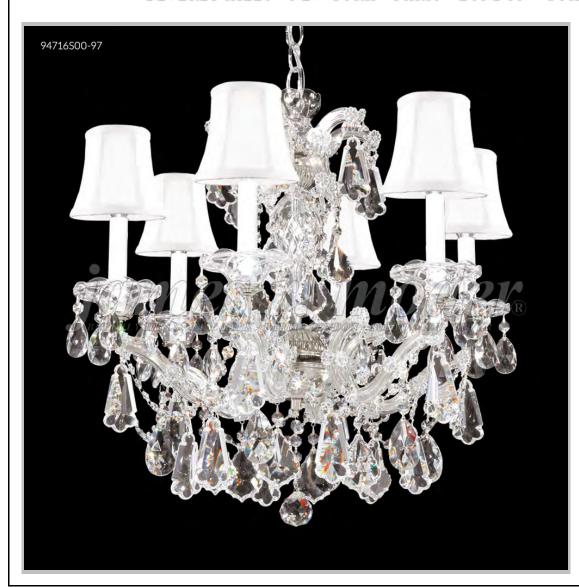

## james r. moder® /moder® IMPACT™ CRYSTAL CHANDELIER Fashion

Model #: 94716S00-97

**Maria Theresa Royal Collection** 

**Specifications** 

SKU:94716S00-97

Finish: Silver

Crystal: Swarovski crystals (Clear)

Arms: 6

Shades: White, Clip-on Shade

H: 22 D/L: 23 W: N/A Extends: N/A (inches)

Hanging Weight: 25 (lbs)

Number of Bulbs: 6 Type of Bulbs: E12

Circuits: 1 Voltage: 120 Max Wattage: 60

LED: N/A

Note: Photo is representative of this model but may vary in crystal, finish, or shade options