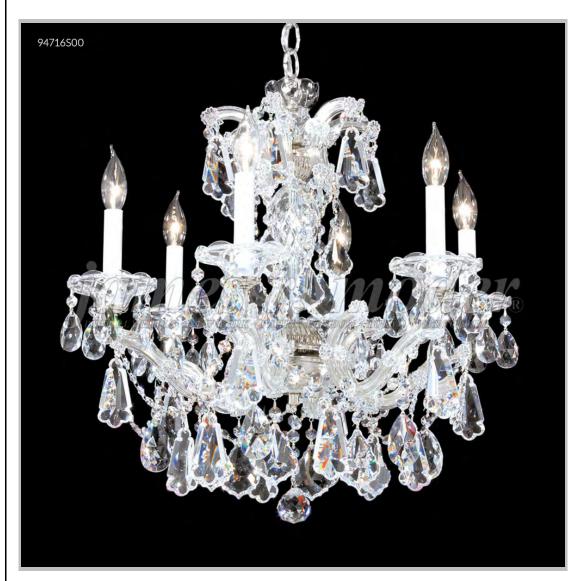

## james r. moder® /moder® IMPACT™ CRYSTAL CHANDELIER Fashion

BEVERLY HILLS • NEW YORK • PARIS • LONDON • TOKYO • VANCOUVER

Model #: 94716S00

**Maria Theresa Royal Collection** 

**Specifications** 

SKU: 94716S00 Finish: Silver

Crystal: Swarovski crystals (Clear)

Arms: 6 Shades: N/A

H:22 D/L:23 W:N/A Extends:N/A (inches)

Hanging Weight: 25 (lbs)

Number of Bulbs: 6 Type of Bulbs: E12

Circuits: 1 Voltage: 120 Max Wattage: 60

LED: N/A

Note: Photo is representative of this model but may vary in crystal, finish, or shade options