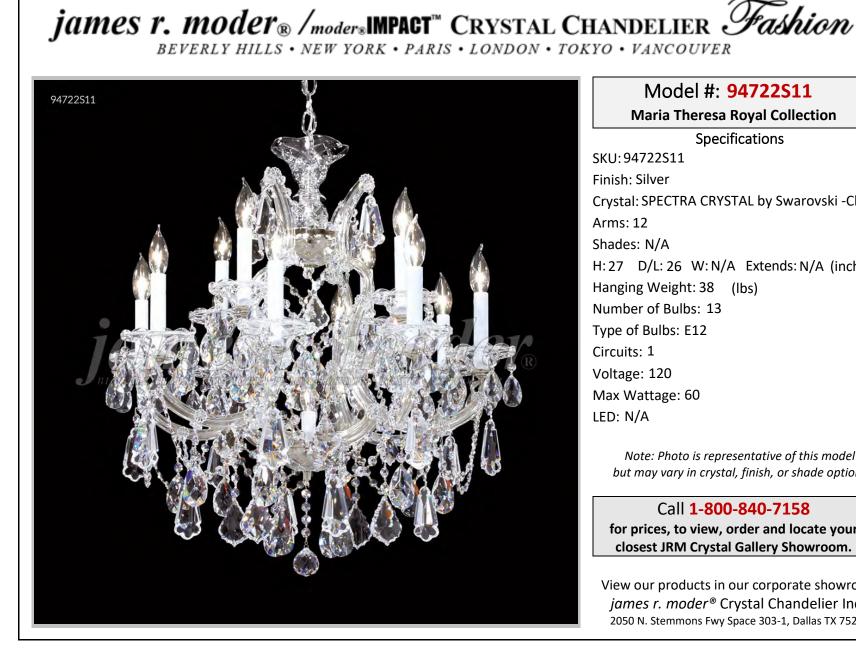

Model #: 94722S11

Maria Theresa Royal Collection

**Specifications** SKU:94722S11 Finish: Silver Crystal: SPECTRA CRYSTAL by Swarovski -Clear Arms: 12 Shades: N/A H: 27 D/L: 26 W: N/A Extends: N/A (inches) Hanging Weight: 38 (lbs) Number of Bulbs: 13 Type of Bulbs: E12 Circuits: 1 Voltage: 120 Max Wattage: 60 LED: N/A

Note: Photo is representative of this model but may vary in crystal, finish, or shade options

Call 1-800-840-7158 for prices, to view, order and locate your closest JRM Crystal Gallery Showroom.

View our products in our corporate showroom james r. moder<sup>®</sup> Crystal Chandelier Inc., 2050 N. Stemmons Fwy Space 303-1, Dallas TX 75207