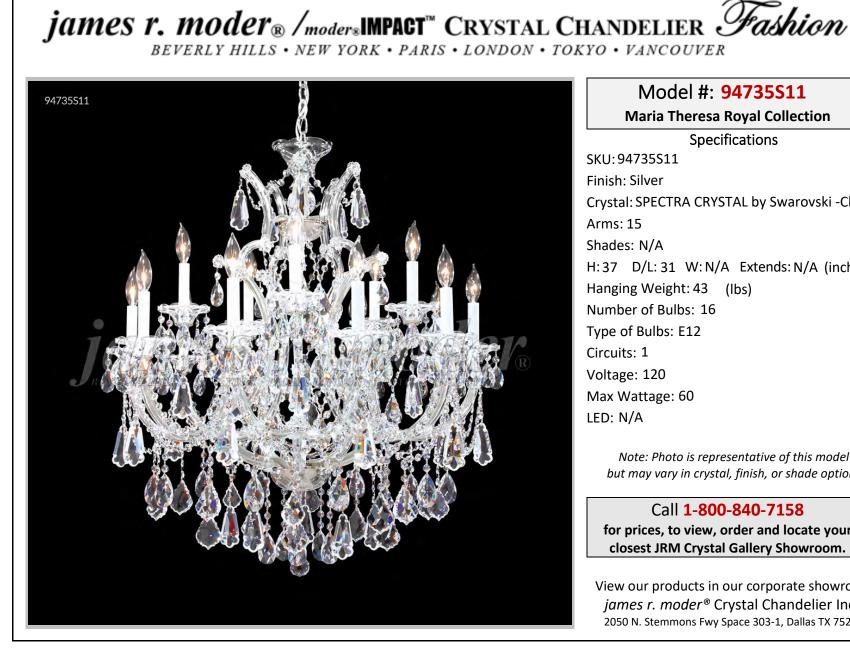

Model #: 94735S11

Maria Theresa Royal Collection

**Specifications** SKU:94735S11 Finish: Silver Crystal: SPECTRA CRYSTAL by Swarovski -Clear Arms: 15 Shades: N/A H: 37 D/L: 31 W: N/A Extends: N/A (inches) Hanging Weight: 43 (lbs) Number of Bulbs: 16 Type of Bulbs: E12 Circuits: 1 Voltage: 120 Max Wattage: 60 LED: N/A

Note: Photo is representative of this model but may vary in crystal, finish, or shade options

Call 1-800-840-7158 for prices, to view, order and locate your closest JRM Crystal Gallery Showroom.

View our products in our corporate showroom james r. moder<sup>®</sup> Crystal Chandelier Inc., 2050 N. Stemmons Fwy Space 303-1, Dallas TX 75207