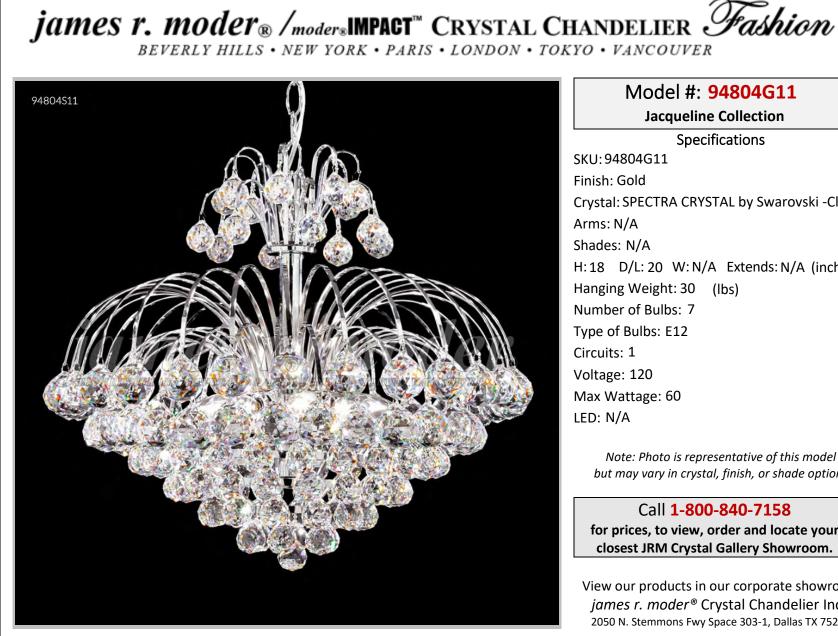

Model #: 94804G11 **Jacqueline Collection Specifications** 

SKU:94804G11 Finish: Gold Crystal: SPECTRA CRYSTAL by Swarovski -Clear Arms: N/A Shades: N/A H: 18 D/L: 20 W: N/A Extends: N/A (inches) Hanging Weight: 30 (lbs) Number of Bulbs: 7 Type of Bulbs: E12 Circuits: 1 Voltage: 120 Max Wattage: 60 LED: N/A

Note: Photo is representative of this model but may vary in crystal, finish, or shade options

Call 1-800-840-7158 for prices, to view, order and locate your closest JRM Crystal Gallery Showroom.

View our products in our corporate showroom james r. moder<sup>®</sup> Crystal Chandelier Inc., 2050 N. Stemmons Fwy Space 303-1, Dallas TX 75207