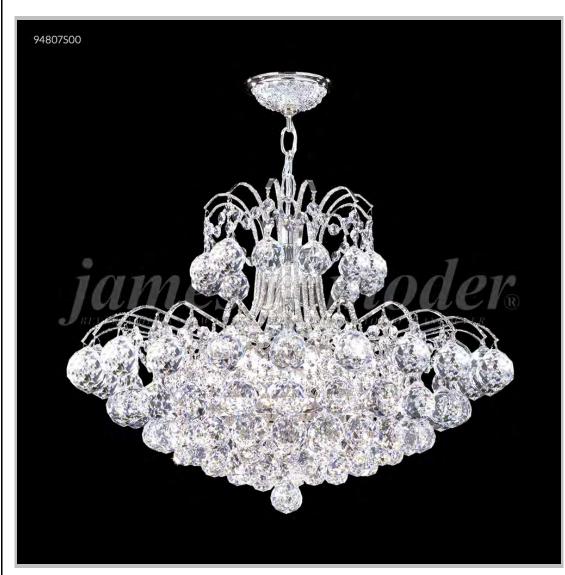

Model #: 94807G00

**Jacqueline Collection** 

Specifications

SKU: 94807G00

Finish: Gold

Crystal: Swarovski crystals (Clear)

Arms: N/A Shades: N/A

H:16 D/L:22 W:N/A Extends:N/A (inches)

Hanging Weight: 38 (lbs)

Number of Bulbs: 12 Type of Bulbs: E12

Circuits: 1 Voltage: 120 Max Wattage: 60

LED: N/A

Note: Photo is representative of this model but may vary in crystal, finish, or shade options