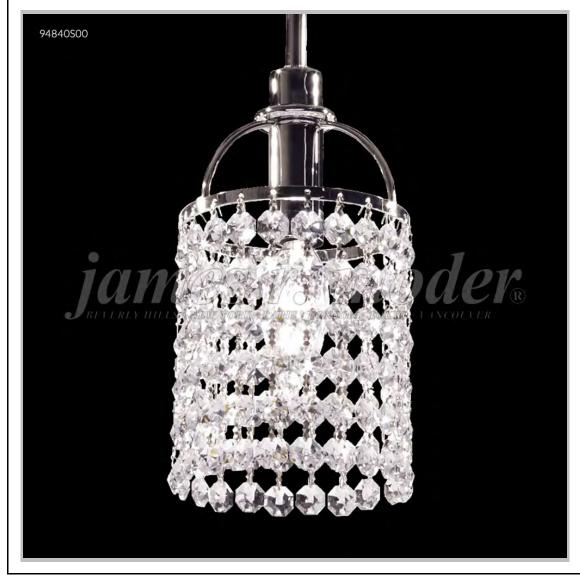

## Model #: 94840S00

**Tekno Mini Collection** 

Specifications SKU: 94840S00 Finish: Silver Crystal: Swarovski crystals (Clear) Arms: N/A Shades: N/A H: 8 D/L: 4 W: N/A Extends: N/A (inches) Hanging Weight: 2 (Ibs) Number of Bulbs: 1 Type of Bulbs: E12 Circuits: 1 Voltage: 120 Max Wattage: 40 LED: N/A

Note: Photo is representative of this model but may vary in crystal, finish, or shade options

Call **1-800-840-7158** for prices, to view, order and locate your closest JRM Crystal Gallery Showroom.

View our products in our corporate showroom *james r. moder*<sup>®</sup> Crystal Chandelier Inc., 2050 N. Stemmons Fwy Space 303-1, Dallas TX 75207