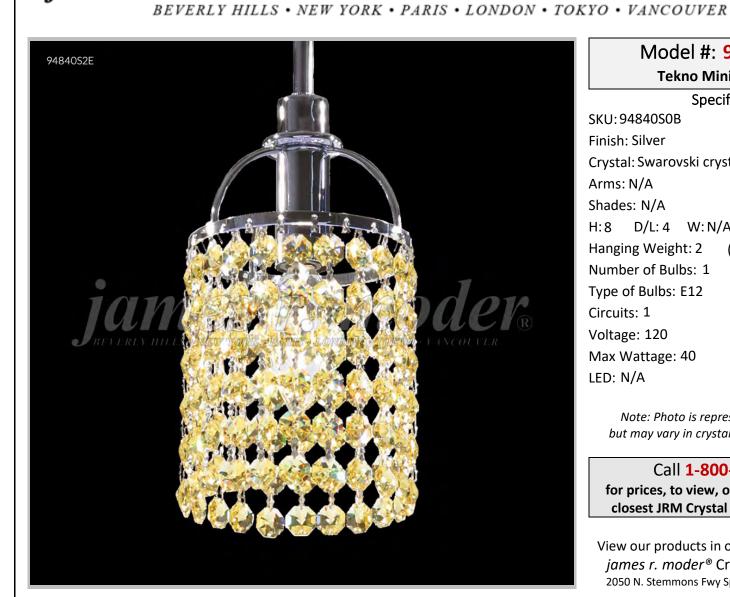

## james r. moder® /moder®IMPACT™ CRYSTAL CHANDELIER Fashion

Model #: 94840S0B

**Tekno Mini Collection** 

**Specifications** 

SKU: 94840S0B Finish: Silver

Crystal: Swarovski crystals (Bordeaux)

Arms: N/A Shades: N/A

H:8 D/L:4 W:N/A Extends: N/A (inches)

Hanging Weight: 2 (lbs)

Number of Bulbs: 1 Type of Bulbs: E12

Circuits: 1 Voltage: 120 Max Wattage: 40

LED: N/A

Note: Photo is representative of this model but may vary in crystal, finish, or shade options