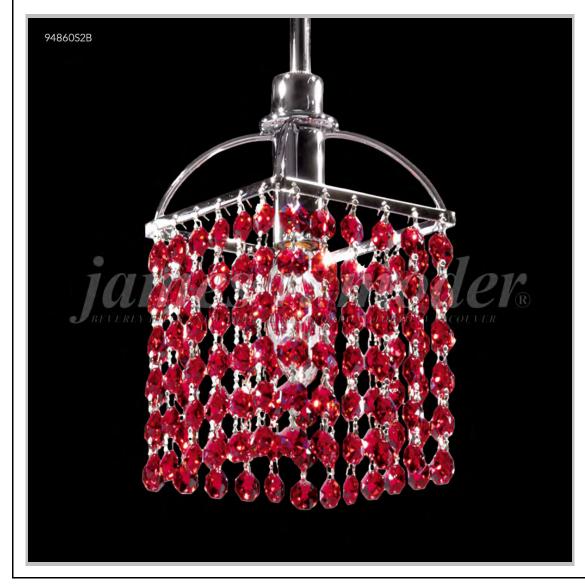

## Model #: 94860S0B

**Tekno Mini Collection** 

Specifications SKU: 94860S0B Finish: Silver Crystal: Swarovski crystals (Bordeaux) Arms: N/A Shades: N/A H: 8 D/L: 6 W: N/A Extends: N/A (inches) Hanging Weight: 2 (Ibs) Number of Bulbs: 1 Type of Bulbs: E12 Circuits: 1 Voltage: 120 Max Wattage: 40 LED: N/A

Note: Photo is representative of this model but may vary in crystal, finish, or shade options

Call **1-800-840-7158** for prices, to view, order and locate your closest JRM Crystal Gallery Showroom.

View our products in our corporate showroom *james r. moder*<sup>®</sup> Crystal Chandelier Inc., 2050 N. Stemmons Fwy Space 303-1, Dallas TX 75207