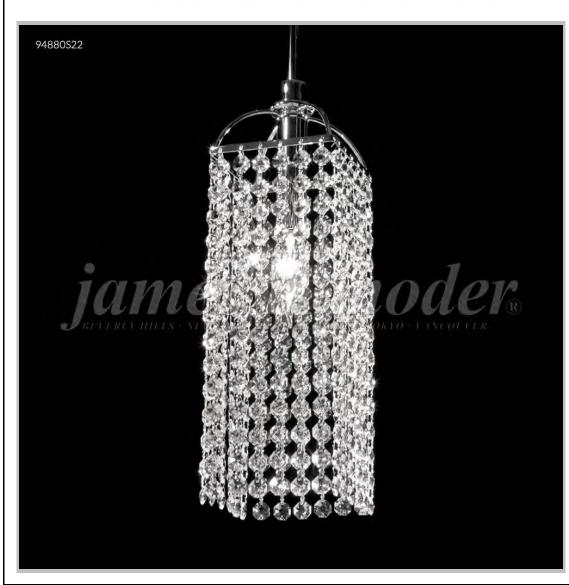

## james r. moder® /moder® IMPACT™ CRYSTAL CHANDELIER Fashion

BEVERLY HILLS • NEW YORK • PARIS • LONDON • TOKYO • VANCOUVER

Model #: 94880S2B

**Tekno Mini Collection** 

**Specifications** 

SKU: 94880S2B Finish: Silver

Crystal: IMPERIAL Crystal (Burgundy)

Arms: N/A Shades: N/A

H:14 D/L:6 W: N/A Extends: N/A (inches)

Hanging Weight: 3 (lbs)

Number of Bulbs: 1 Type of Bulbs: E12

Circuits: 1 Voltage: 120 Max Wattage: 40

LED: N/A

Note: Photo is representative of this model but may vary in crystal, finish, or shade options