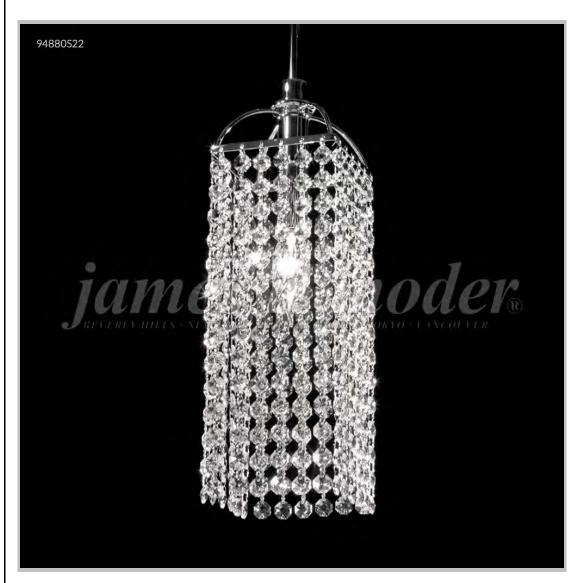

## james r. moder® /moder® IMPACT™ CRYSTAL CHANDELIER Fashion

BEVERLY HILLS • NEW YORK • PARIS • LONDON • TOKYO • VANCOUVER

Model #: 94880S2G

**Tekno Mini Collection** 

**Specifications** 

SKU: 94880S2G Finish: Silver

Crystal: IMPERIAL Crystal (Green)

Arms: N/A Shades: N/A

H:14 D/L:6 W: N/A Extends: N/A (inches)

Hanging Weight: 3 (lbs)

Number of Bulbs: 1 Type of Bulbs: E12

Circuits: 1 Voltage: 120 Max Wattage: 40

LED: N/A

Note: Photo is representative of this model but may vary in crystal, finish, or shade options