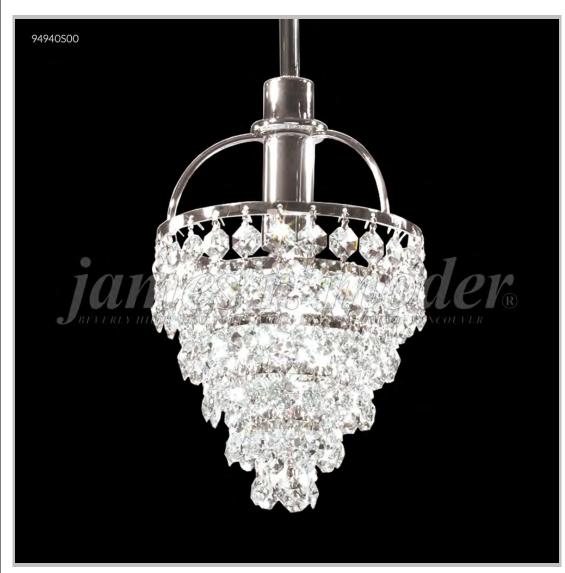

## james r. moder® /moder® IMPACT™ CRYSTAL CHANDELIER Fashion

Model #: 94940S00

**Tekno Mini Collection** 

Specifications

SKU: 94940S00 Finish: Silver

Crystal: Swarovski crystals (Clear)

Arms: N/A Shades: N/A

H:8 D/L:5 W:N/A Extends:N/A (inches)

Hanging Weight: 3 (lbs)

Number of Bulbs: 1 Type of Bulbs: E12

Circuits: 1 Voltage: 120 Max Wattage: 40

LED: N/A

Note: Photo is representative of this model but may vary in crystal, finish, or shade options