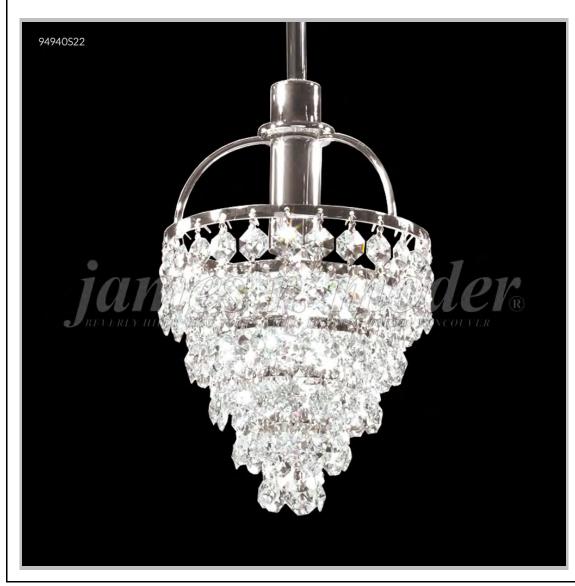

## james r. moder® /moder®IMPACT™ CRYSTAL CHANDELIER Fashion

BEVERLY HILLS • NEW YORK • PARIS • LONDON • TOKYO • VANCOUVER

Model #: 94940S2S

**Tekno Mini Collection** 

**Specifications** 

SKU: 94940S2S Finish: Silver

Crystal: IMPERIAL Crystal (Sapphire)

Arms: N/A Shades: N/A

H:8 D/L:5 W:N/A Extends:N/A (inches)

Hanging Weight: 3 (lbs)

Number of Bulbs: 1 Type of Bulbs: E12

Circuits: 1 Voltage: 120 Max Wattage: 40

LED: N/A

Note: Photo is representative of this model but may vary in crystal, finish, or shade options