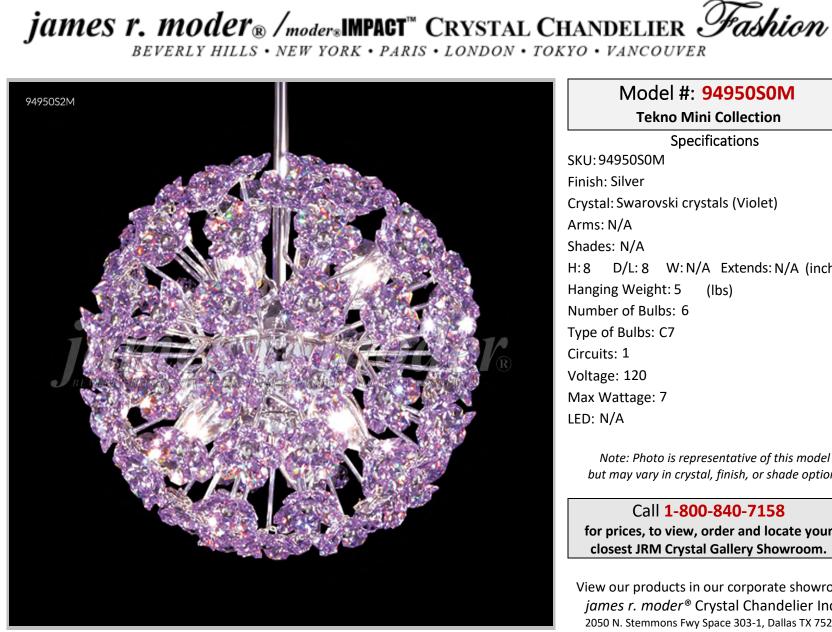

## Model #: 94950S0M

**Tekno Mini Collection** 

**Specifications** SKU:94950S0M Finish: Silver Crystal: Swarovski crystals (Violet) Arms: N/A Shades: N/A H:8 D/L:8 W:N/A Extends: N/A (inches) Hanging Weight: 5 (lbs) Number of Bulbs: 6 Type of Bulbs: C7 Circuits: 1 Voltage: 120 Max Wattage: 7 LED: N/A

Note: Photo is representative of this model but may vary in crystal, finish, or shade options

Call 1-800-840-7158 for prices, to view, order and locate your closest JRM Crystal Gallery Showroom.

View our products in our corporate showroom james r. moder<sup>®</sup> Crystal Chandelier Inc., 2050 N. Stemmons Fwy Space 303-1, Dallas TX 75207