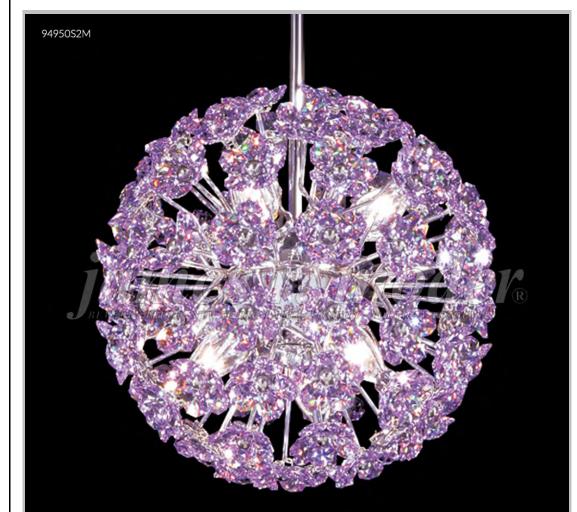

## james r. moder® /moder® IMPACT™ CRYSTAL CHANDELIER Fashion BEVERLY HILLS · NEW YORK · PARIS · LONDON · TOKYO · VANCOUVER

Model #: 94950S2R

**Tekno Mini Collection** 

**Specifications** 

SKU: 94950S2R Finish: Silver

Crystal: IMPERIAL Crystal (Rosa)

Arms: N/A Shades: N/A

H:8 D/L:8 W:N/A Extends:N/A (inches)

Hanging Weight: 5 (lbs)

Number of Bulbs: 6 Type of Bulbs: C7

Circuits: 1 Voltage: 120 Max Wattage: 7 LED: N/A

Note: Photo is representative of this model but may vary in crystal, finish, or shade options