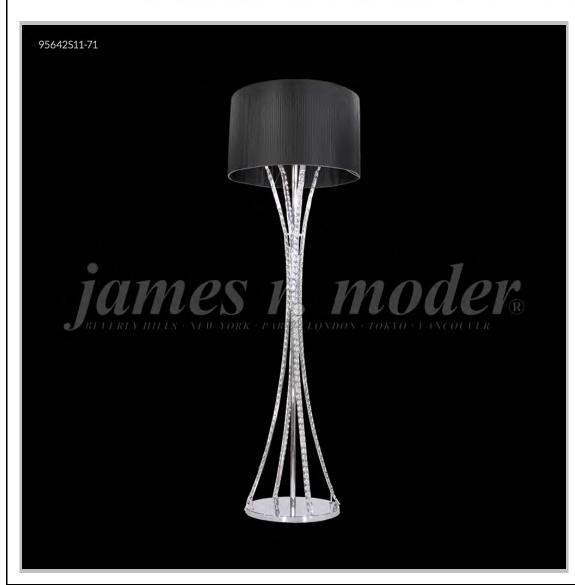

## james r. moder® /moder® IMPACT™ CRYSTAL CHANDELIER Fashion BEVERLY HILLS · NEW YORK · PARIS · LONDON · TOKYO · VANCOUVER

Model #: 95642S11-71

**Eclipse Fashion Collection** 

**Specifications** 

SKU: 95642S11-71

Finish: Silver

Crystal: SPECTRA CRYSTAL by Swarovski -Clear

Arms: N/A

Shades: Black Pleated Shade

H: 63 D/L: 20 W: N/A Extends: N/A (inches)

Hanging Weight: 24 (lbs)

Number of Bulbs: 4
Type of Bulbs: E12

Circuits: 1 Voltage: 120 Max Wattage: 60

LED: N/A

Note: Photo is representative of this model but may vary in crystal, finish, or shade options