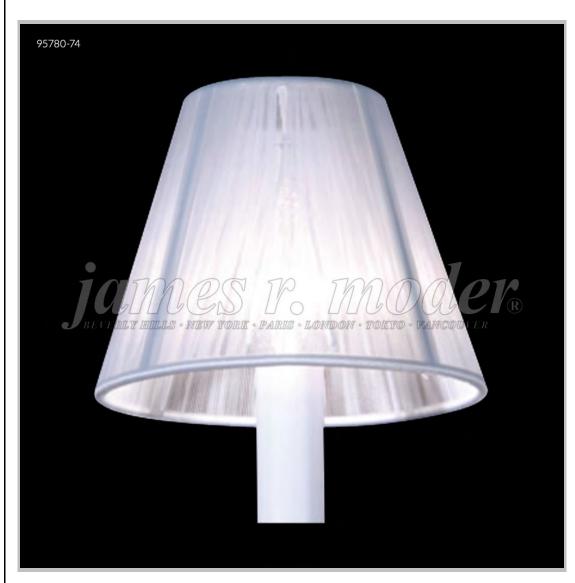

## james r. moder® /moder®IMPACT™ CRYSTAL CHANDELIER Fashion

BEVERLY HILLS • NEW YORK • PARIS • LONDON • TOKYO • VANCOUVER

Model #: 95780-74

**Shades & Accessories** 

**Specifications** 

SKU: 95780-74 Finish: N/A Crystal: N/A Arms: N/A

Shades: White Silk String Clip-on Shade

H:4 D/L:5 W:3 Extends: N/A (inches)

Hanging Weight: 1 (lbs) Number of Bulbs: N/A Type of Bulbs: N/A

Circuits: 1 Voltage: 120

Max Wattage: N/A

LED: N/A

Note: Photo is representative of this model but may vary in crystal, finish, or shade options