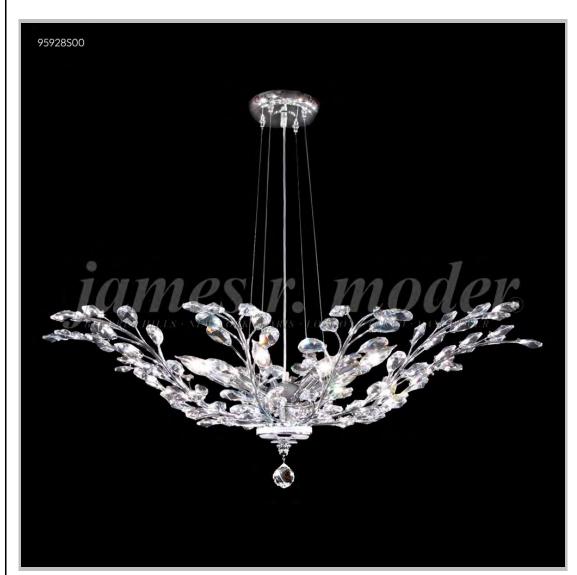

## james r. moder® /moder® IMPACT™ CRYSTAL CHANDELIER Fashion BEVERLY HILLS · NEW YORK · PARIS · LONDON · TOKYO · VANCOUVER

Model #: 95928S00

**Florale Collection** 

**Specifications** 

SKU: 95928S00 Finish: Silver

Crystal: Swarovski crystals (Clear)

Arms: N/A Shades: N/A

H:18 D/L:38 W:N/A Extends:N/A (inches)

Hanging Weight: 21 (lbs)

Number of Bulbs: 8 Type of Bulbs: E12

Circuits: 1 Voltage: 120 Max Wattage: 60

LED: N/A

Note: Photo is representative of this model but may vary in crystal, finish, or shade options